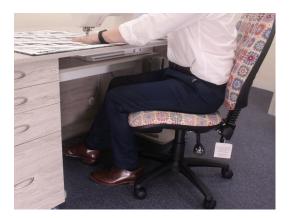

The deep body of the Tasman allows for ample legroom which means you can sit closer to, and work more comfortably with, your machine.

- SuperMaxi opening can take the largest of domestic sewing machines
- Overhanging lip allows your fabric to hang without catching.