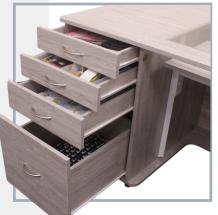

- Robust, lockable castors allow easy mobility.
- 2 Integrated storage for your embroidery hoop or other large accessories.
- 3 Deep integrated drawers can store accessories, notions and fabric.

With the rear leaf open there is enough space to accommodate our Huge Cutting Mat!