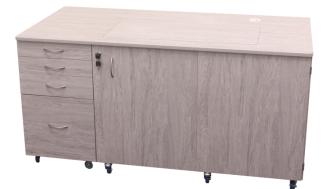

- Robust, lockable castors allow easy mobility.
- 2 Integrated storage for your embroidery hoop or other large accessories.
- 3 Deep integrated drawers can store accessories, notions and fabric.

With the rear leaf open there is enough space to accommodate our Huge Cutting Mat!