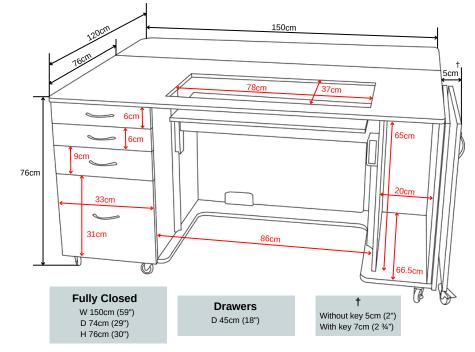

- Robust, lockable castors allow easy mobility.
- 2 Integrated storage for your embroidery hoop or other large accessories.
- 3 Deep integrated drawers can store accessories, notions and fabric.

With the rear leaf open there is enough space to accommodate our Huge Cutting Mat!

The deep body of the Tasman allows for ample legroom which means you can sit closer to, and work more comfortably with, your machine.

- SuperMaxi opening can take the largest of domestic sewing machines
- Overhanging lip allows your fabric to hang without catching.