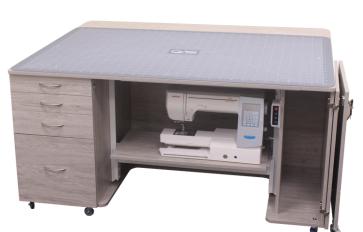

- Robust, lockable castors allow easy mobility.
- 2 Integrated storage for your embroidery hoop or other large accessories.
- 3 Deep integrated drawers can store accessories, notions and fabric.

With the rear leaf open there is enough space to accommodate our Huge Cutting Mat!

The deep body of the Tasman allows for ample legroom which means you can sit closer to, and work more comfortably with, your machine.

- SuperMaxi opening can take the largest of domestic sewing machines
- Overhanging lip allows your fabric to hang without catching.