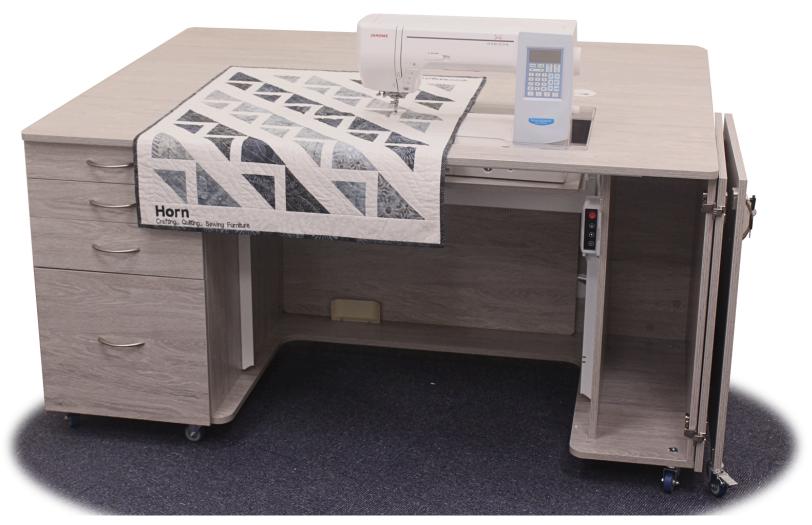

## THE TASMAN

This unit is a fantastic all-rounder in our Electric range. It combines our new electric lift with a huge about of workspace and ample storage for your accessories, fabric and embroidery hoop. Available in:

- Robust, lockable castors allow easy mobility.
- 2 Integrated storage for your embroidery hoop or other large accessories.
- 3 Deep integrated drawers can store accessories, notions and fabric.

With the rear leaf open there is enough space to accommodate our Huge Cutting Mat!

The deep body of the Tasman allows for ample legroom which means you can sit closer to, and work more comfortably with, your machine.

- SuperMaxi opening can take the largest of domestic sewing machines
- Overhanging lip allows your fabric to hang without catching.