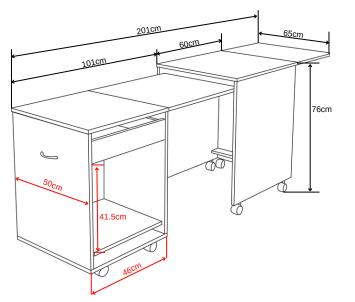

The slide out tray & drawer can be assembled so that it is accessible from either side of the cabinet, just let us know when you order which side you want to access your machine from.

Fully Closed
W 65cm (25 ½")
D 60cm (24")
H 76cm (30")