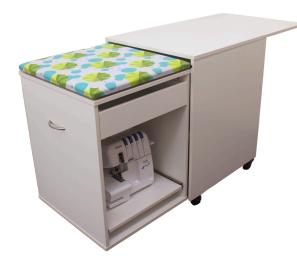

## HORN OVERLOCKER CADDY

The Horn Overlocking Caddy is an amazing blend of storage and expandable workspace!

Not only does the rear leaf open up, the unit itself can extend to give you that extra surface space you need.

- Expandable worksurface that retracts to fit in practically any space.
- Convenient sliding shelf to store your

  Overlocker and also a drawer for accessories.
- 3 Robust, lockable castors allow easy mobility.
- Modular caddy can fit with the Horn 860 and Drawer Caddy to create a huge, seamless worksurface.
- 5 Sleek, clean finish.