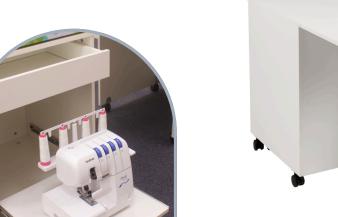

The slide out tray & drawer can be assembled so that it is accessible from either side of the cabinet, just let us know when you order which side you want to access your machine from.

Fully Closed
W 65cm (25 ½")
D 60cm (24")
H 76cm (30")

- Expandable worksurface that retracts to fit in practically any space.
- Convenient sliding shelf to store your

  Overlocker and also a drawer for accessories.
- 3 Robust, lockable castors allow easy mobility.
- Modular caddy can fit with the Horn 860 and Drawer Caddy to create a huge, seamless worksurface.
- 5 Sleek, clean finish.