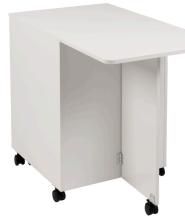

## HORN OVERLOCKER CADDY

The Horn Overlocking Caddy is an amazing blend of storage and expandable workspace!

Not only does the rear leaf open up, the unit itself can extend to give you that extra surface space you need.

- Expandable worksurface that retracts to fit in practically any space.
- Convenient sliding shelf to store your

  Overlocker and also a drawer for accessories.
- 3 Robust, lockable castors allow easy mobility.
- Modular caddy can fit with the Horn 860 and Drawer Caddy to create a huge, seamless worksurface.
- 5 Sleek, clean finish.