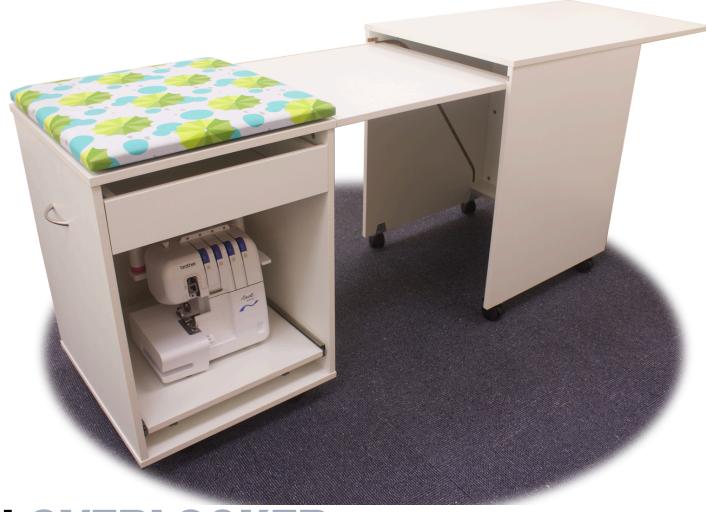

## HORN OVERLOCKER CADDY

The Horn Overlocking Caddy is an amazing blend of storage and expandable workspace!

Not only does the rear leaf open up, the unit itself can extend to give you that extra surface space you need.

- Expandable worksurface that retracts to fit in practically any space.
- Convenient sliding shelf to store your

  Overlocker and also a drawer for accessories.
- 3 Robust, lockable castors allow easy mobility.
- Modular caddy can fit with the Horn 860 and Drawer Caddy to create a huge, seamless worksurface.
- 5 Sleek, clean finish.